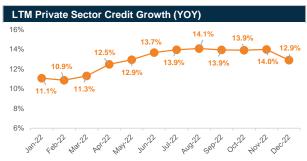

ank and Sandhani AML Research



Source: Bangladesh Bank and Sandhani AML Research

January 2023

## Macro Economic Review

# National Consumption and National Savings (as % of GDP)



Source: Bangladesh Bank and Sandhani AML Research

#### **Historical Inflation (Point-to-Point)** 8.0 6.0 4.0 2.0 2014-15 2015-16 2017-2016-17 2018-19 2019 2020-2021-22 13 20 21 8.1 7.0 6.3 5.5 5.9 5.5 5.5 6.0 5.6 7.6 8.4 4.2 7.5 5.4 6.5 5.5 Food 8.3 8.0 6.3 6.0 5.7 5.2 Non-Food 7.8 5.5 6.2 7.5 3.7 4.9 5.9 6.3

Source: Bangladesh Bank and Sandhani AML Research



Source: Bangladesh Bank and Sandhani AML Research



Source: Bangladesh Bank and Sandhani AML Research

# National Investment (as a % of GDP)



Source: Bangladesh Bank and Sandhani AML Research



Source: Bangladesh Bank and Sandhani AML Research



Source: Bangladesh Bank and Sandhani AML Research



Source: Bangladesh Bank and Sandhani AML Research





# **Macro Economic Review**

# January 2023



Source: Bangladesh Bank and Sandhani AML Research



Source: Bangladesh Bank and Sandhani AML Research



Source: Bangladesh Bank and Sandhani AML Research



Source: Bangladesh Bank and Sandhani AML Research



Source: Bangladesh Bank and Sandhani AML Research



Source: Bangladesh Bank and Sandhani AML Research



Source: Bangladesh Bank and Sandhani AML Research





Source: Bangladesh Bank and Sandhani AML Research





Capital Market Review January 2023



Source: DSE and Sandhani AML Research



Source: DSE and Sandhani AML Research



Source: DSE and Sandhani AML Research



Source: DSE and Sandhani AML Research



#### DISCLAIM