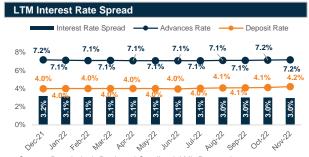

Source: Bangladesh Bank and Sandhani AML Research

Source: Bangladesh Bank and Sandhani AML Research

Source: Bangladesh Bank and Sandhani AML Research

Source: Bangladesh Bank and Sandhani AML Research

Capital Market Review January 2023