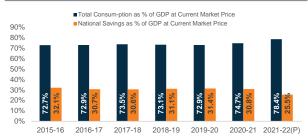

# National Consumption and National Savings (as % of GDP)

Source: Bangladesh Bank and Sandhani AML Research