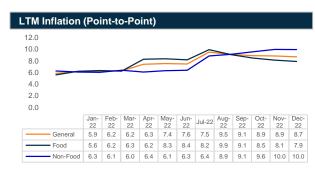

#### **Historical Inflation (Point-to-Point)** 8.0 6.0 4.0 2.0 2014-15 2015-16 2017-2016-17 2018-19 2019 2020-2021-22 13 20 21 8.1 7.0 6.3 5.5 5.9 5.5 5.5 6.0 5.6 7.6 8.4 4.2 7.5 5.4 6.5 5.5 Food 8.3 8.0 6.3 6.0 5.7 5.2 Non-Food 7.8 5.5 6.2 7.5 3.7 4.9 5.9 6.3