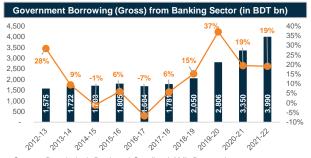

ni AML Research



Source: Bangladesh Bank and Sandhani AML Research



Source: Bangladesh Bank and Sandhani AML Research



Source: Bangladesh Bank and Sandhani AML Research



Source: Bangladesh Bank and Sandhani AML Research



Source: Bangladesh Bank and Sandhani AML Research

January 2023

## Macro Economic Review

# National Consumption and National Savings (as % of GDP)



Source: Bangladesh Bank and Sandhani AML Research

#### **Historical Inflation (Point-to-Point)** 8.0 6.0 4.0 2.0 2014-15 2015-16 2017-2016-17 2018-19 2019 2020-2021-22 13 20 21 8.1 7.0 6.3 5.5 5.9 5.5 5.5 6.0 5.6 7.6 8.4 4.2 7.5 5.4 6.5 5.5 Food 8.3 8.0 6.3 6.0 5.7 5.2 Non-Food 7.8 5.5 6.2 7.5 3.7 4.9 5.9 6.3

Source: Bangladesh Bank and Sandhani AML Research



Source: Bangladesh Bank and Sandhani AML Research



Source: Bangladesh Bank and Sandhani AML Research

# National Investment (as a % of GDP)



Source: Bangladesh Bank and Sandhani AML Research



Source: Bangladesh Bank and Sandhani AML Research



Source: Bangladesh Bank and Sandhani AML Research



Source: Bangladesh Bank and Sandhani AML Research





# **Macro Economic Review**

# January 2023



Source: Bangladesh Bank and Sandhani AML Research



Source: Bangladesh Bank and Sandhani AML Research



Source: Bangladesh Bank and Sandhani AML Research



Source: Bangladesh Bank and Sandhani AML Research



Source: Bangladesh Bank and Sandhani AML Research



Source: Bangladesh Bank and Sandhani AML Research



Source: Bangladesh Bank and Sandhani AML Research





Source: Bangladesh Bank and Sandhani AML Research





Capital Market Re