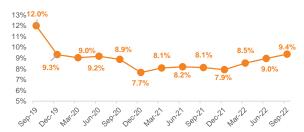

#### **Historical Inflation (Point-to-Point)** 8.0 6.0 4.0 2.0 2014-15 2015-16 2017-2016-17 2018-19 2019 2020-2021-22 13 20 21 8.1 7.0 6.3 5.5 5.9 5.5 5.5 6.0 5.6 7.6 8.4 4.2 7.5 5.4 6.5 5.5 Food 8.3 8.0 6.3 6.0 5.7 5.2 Non-Food 7.8 5.5 6.2 7.5 3.7 4.9 5.9 6.3