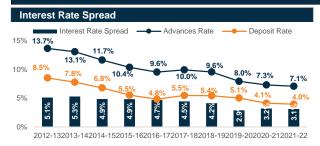

Source: Bangladesh Bank and Sandhani AML Research

Source: Bangladesh Bank and Sandhani AML Research

Source: Bangladesh Bank and Sandhani AML Research

Source: Bangladesh Bank and Sandhani AML Research

Source: Bangladesh Bank and Sandhani AML Research

Source: Bangladesh Bank and Sandhani AML Research

Source: Bangladesh Bank and Sandhani AML Research

Source: Bangladesh Bank and Sandhani AML Research

Source: Bangladesh Bank and Sandhani AML Research

Source: Bangladesh Bank and Sandhani AML Research

January 2023

Source: Bangladesh Bank and Sandhani AML Research

Source: Bangladesh Bank and Sandhani AML Research

Source: Bangladesh Bank and Sandhani AML Research

Source: Bangladesh Bank and Sandhani AML Research

Source: Bangladesh Bank and Sandhani AML Research

Source: Bangladesh Bank and Sandhani AML Research

Source: Bangladesh Bank and Sandhani AML Research

Capital Market Review January 2023