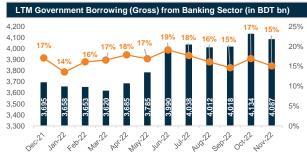

Source: Bangladesh Bank and Sandhani AML Research

Source: Bangladesh Bank and Sandhani AML Research

Source: Bangladesh Bank and Sandhani AML Research

Source: Bangladesh Bank and Sandhani AML Research

Source: Bangladesh Bank and Sandhani AML Research

Source: Bangladesh Bank and Sandhani AML Research

Source: Bangladesh Bank and Sandhani AML Research

Source: Bangladesh Bank and Sandhani AML Research

Source: Bangladesh Bank and Sandhani AML Research

Source: Bangladesh Bank and Sandhani AML Research

January 2023

Source: Bangladesh Bank and Sandhani AML Research

Source: Bangladesh Bank and Sandhani AML Research

Source: Bangladesh Bank and Sandhani AML Research

Source: Bangladesh Bank and Sandhani AML Research

Source: Bangladesh Bank and Sandhani AML Research

Source: Bangladesh Bank and Sandhani AML Research

Source: Bangladesh Bank and Sandhani AML Research

Capital Market Review January 2023