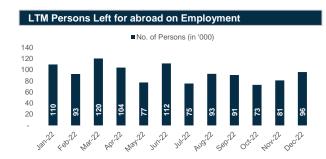

Source: Bangladesh Bank and Sandhani AML Research

Source: Bangladesh Bank and Sandhani AML Research

Source: Bangladesh Bank and Sandhani AML Research

Source: Bangladesh Bank and Sandhani AML Research

Source: Bangladesh Bank and Sandhani AML Research

Source: Bangladesh Bank and Sandhani AML Research

Source: Bangladesh Bank and Sandhani AML Research

Source: Bangladesh Bank and Sandhani AML Research

Source: Bangladesh Bank and Sandhani AML Research

Source: Bangladesh Bank and Sandhani AML Research

January 2023

Source: Bangladesh Bank and Sandhani AML Research

Source: Bangladesh Bank and Sandhani AML Research

Source: Bangladesh Bank and Sandhani AML Research

Source: Bangladesh Bank and Sandhani AML Research

Source: Bangladesh Bank and Sandhani AML Research

Source: Bangladesh Bank and Sandhani AML Research

Source: Bangladesh Bank and Sandhani AML Research

Capital Market Review January 2023