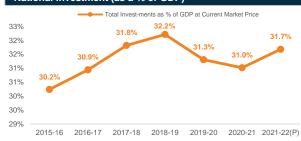

# National Investment (as a % of GDP)

Source: Bangladesh Bank and Sandhani AML Research

Source: Bangladesh Bank and Sandhani AML Research

Source: Bangladesh Bank and Sandhani AML Research

Source: Bangladesh Bank and Sandhani AML Research